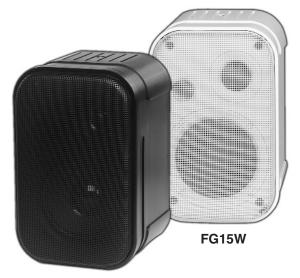

## Background & Foreground Speaker

Model FG15 (B/W)

FG15B

The FG15B is black in color; the FG15W is off-white. The drivers consist of a 3-1/2" woofer and 3/4" Mylar® tweeter. Both models of FG15 handle 15 watts @ 8 ohms or 1, 2, 4, 7.5 or 15 watts @ 70 volts.